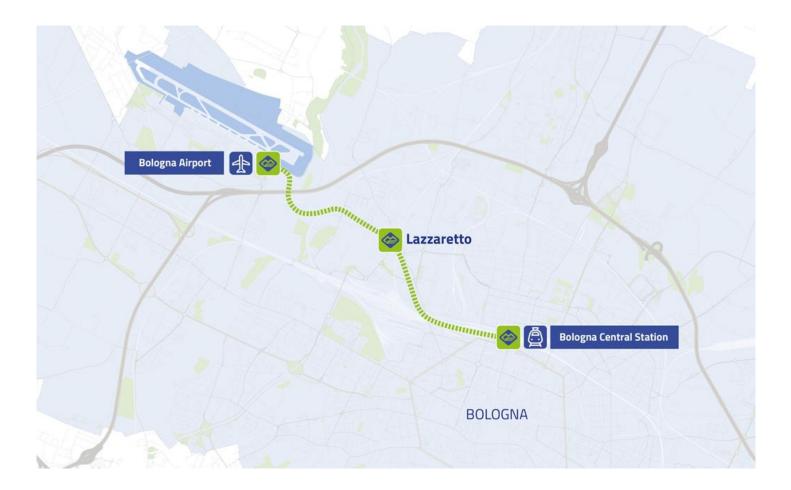

## HOW TO REACH US BY PLANE

The International Bologna International Airport Guglielmo Marconi is just 8 km far from the city center, to which it is connected by the **Marconi Express monorail** and by **taxi-services**.

At the airport, the **Marconi Express** can be reached by going up to the departures level, which is connected to the Marconi Express station by a covered walkway. From the airport to the center of Bologna in **7 minutes**, sheltered, direct and without traffic. This service will take you to Bologna's central train station (Bologna Centrale), which is near the Art Hotel Commercianti (1.6 km). The connection is active from 5:40 AM to midnight, with up to 8 departures per hour in each direction at rush hour. For more information and tickets: <u>https://www.marconiexpress.it/en/</u>